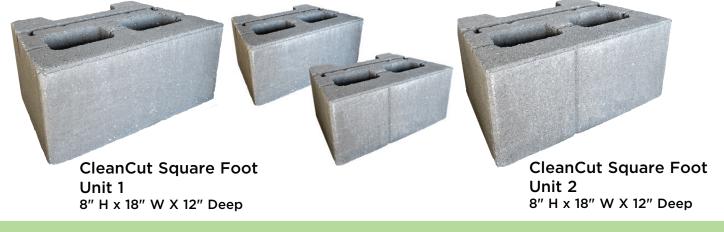

- The unique design of Square Foot CleanCut units allows for multiple setbacks, giving added dimension for a distinctive wall face design.
- Square Foot's trapezoidal shape and top-pinning system allow for variable bond construction, accurate alignment, tighter vertical joints and easy installation.
- Easy to install on a 6-inch-thick crushed gravel leveling pad; no concrete frost footings required.
- All Square Foot unit cores are filled with crushed gravel in the base course and free-draining angular gravel in all other courses.
- Finish off with VERSA-LOK cap units.