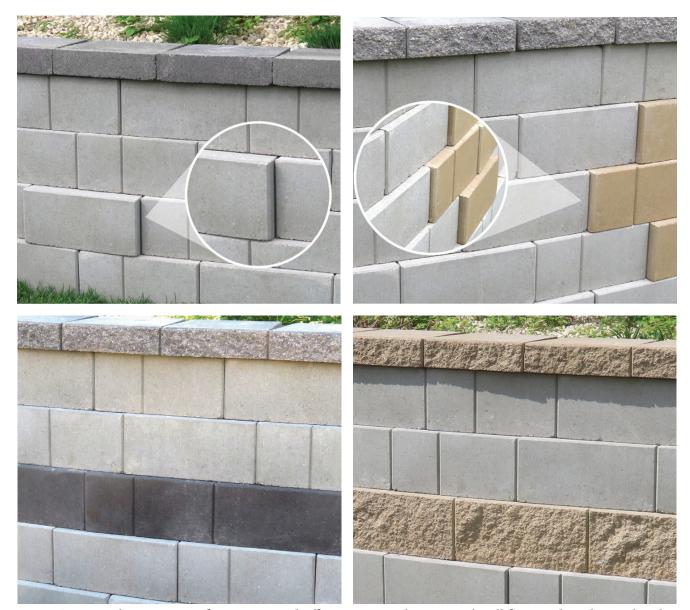

## MEET THE NEW FACE OF VERSA-LOK

The new CleanCut<sup>™</sup> texture is revolutionizing all you can do with VERSA-LOK Square Foot<sup>™</sup> segmental retaining wall units. Square Foot is VERSA-LOK's premium cored unit that delivers a full square foot of wall face economically, making it a low-cost alternative for many commercial applications. The CleanCut texture offers a crisp, clean, contemporary look. This texture can be used by itself to offer customers new design options in color, surface and dimension. Square Foot CleanCut units can be combined with Square Foot's split-face texture or used alone.

- The unique design of Square Foot CleanCut units allows for multiple setbacks, giving added dimension for a distinctive wall face design.
- Square Foot's trapezoidal shape and top-pinning system allow for variable bond construction, accurate alignment, tighter vertical joints and easy installation.
- Easy to install on a 6-inch-thick crushed gravel leveling pad; no concrete frost footings required.
- All Square Foot unit cores are filled with crushed gravel in the base course and free-draining angular gravel in all other courses.
- Finish off with VERSA-LOK cap units.

## **SQUARE FOOT RETAINING WALL SYSTEM**

VERSA-LOK CleanCut units features pinned offsets to create dimensional wall faces and can be used with contrasting colors or textures to create new design options for random-pattern walls.