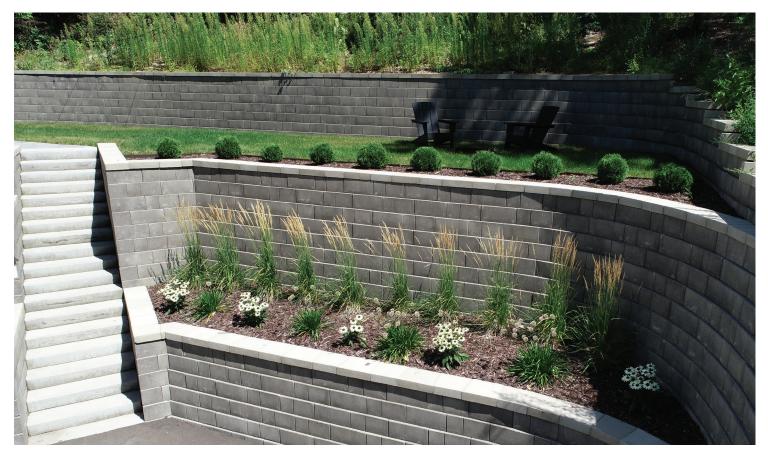

## MEET THE NEW FACE OF VERSA-LOK

The new CleanCut<sup>™</sup> texture is revolutionizing all you can do with VERSA-LOK Square Foot<sup>™</sup> segmental retaining wall units. Square Foot is VERSA-LOK's premium cored unit that delivers a full square foot of wall face economically, making it a low-cost alternative for many commercial applications. The CleanCut texture offers a crisp, clean, contemporary look. This texture can be used by itself to offer customers new design options in color, surface and dimension. Square Foot CleanCut units can be combined with Square Foot's split-face texture or used alone.

- The unique design of Square Foot CleanCut units allows for multiple setbacks, giving added dimension for a distinctive wall face design.
- Square Foot's trapezoidal shape and top-pinning system allow for variable bond construction, accurate alignment, tighter vertical joints and easy installation.
- Easy to install on a 6-inch-thick crushed gravel leveling pad; no concrete frost footings required.
- All Square Foot unit cores are filled with crushed gravel in the base course and free-draining angular gravel in all other courses.
- Finish off with VERSA-LOK cap units.

## **SQUARE FOOT RETAINING WALL SYSTEM**

VERSA-LOK CleanCut units features pinned offsets to create dimensional wall faces and can be used with contrasting colors or textures to create new design options for random-pattern walls.